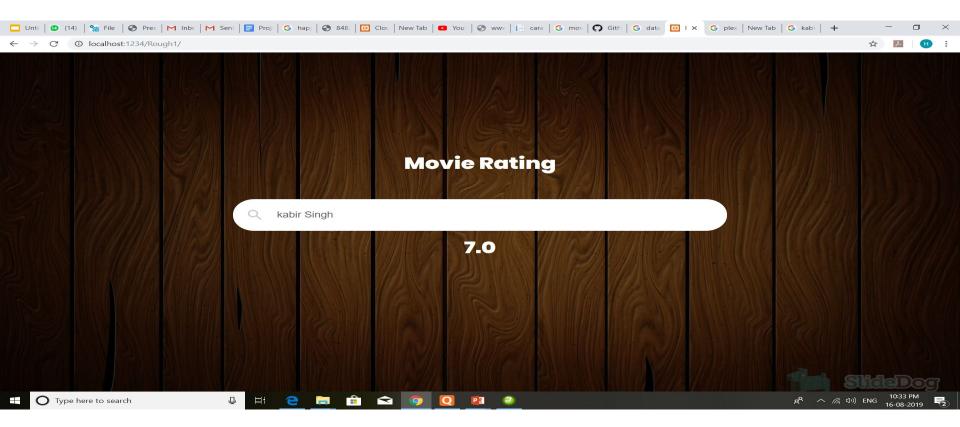

|                             |       |         | 4      |         |              |   |                      |      |                                        | 1.2.2                | T      |

# IMDb Rating

IMDb (Internet Movie Database) is an online database of information related to films. television programs, home videos, video games, and streaming content online – including cast, production crew and personal biographies, plot summaries, trivia, fan and critical reviews, and ratings.





More images for kabir singh



Kabir Singh, a senior medical student with a passion for old English motorcycles and football, is heartbroken when his girlfriend is forced to marry another man. Already struggling with anger issues, he falls into a self-destructive spiral.

### SNAPSHOT OF WEBPAGE



### SCOPE OF THE PROJECT

The project Movie Rating can be enhanced further.

Some other functionalities can also be added.

Here we can also add the system of traffic Comes on this site every day.

So that we are aware of how much people are visiting on this site every day.

#### Bibliography

<u>www.google.com</u>

· www.wikipedia.com

· <u>www.stackoverflow.com</u>