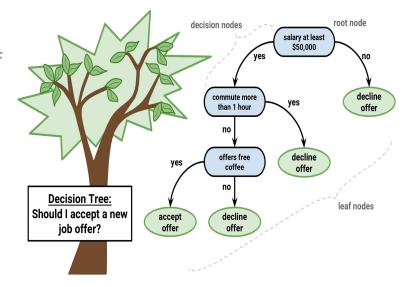

#### Machine Learning Algorithm:-Decision Tree

Decision Tree algorithm belongs to the family of supervised learning algorithm. Unlike other supervised learning algorithms, decision tree algorithm can be used for solving **regression and classification problems** too.