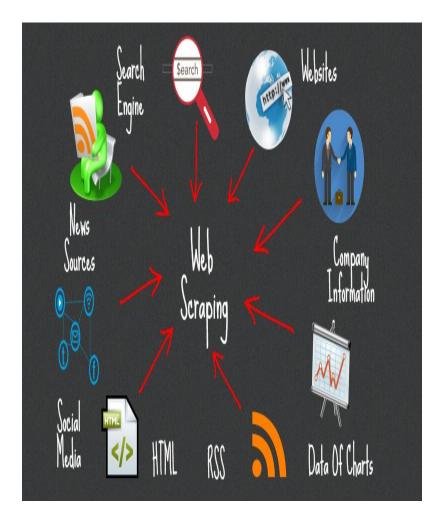

# Web Scraping

Web Scraping (also termed Screen Scraping, Web Data Extraction, Web Harvesting etc.) is a technique employed to extract large amounts of data from websites whereby the data is extracted and saved to a local file in your computer or to a database in table (spreadsheet) format.

## **Dynamic Web Scraping**

This line can be extracted only with the help of dynamic web scraping.

This cannot be extracted from static web scraping.

When we extracting the source code, we are not able to see this line.

So dynamic scrapping is needed for this.

More images for kabir singh

Kabir Singh, a senior medical student with a passion for old English motorcycles and football, is heartbroken when his girlfriend is forced to marry another man. Already struggling with anger issues, he falls into a self-destructive spiral.