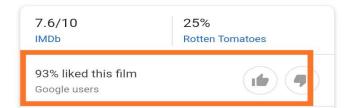

# IMDb Rating

IMDb (Internet Movie Database) is an online database of information related to films. television programs, home videos, video games, and streaming content online – including cast, production crew and personal biographies, plot summaries, trivia, fan and critical reviews, and ratings.