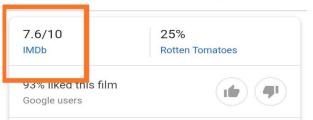

# IMDb Rating

IMDb (Internet Movie Database) is an online database of information related to films. television programs, home videos, video games, and streaming content online – including cast, production crew and personal biographies, plot summaries, trivia, fan and critical reviews, and ratings.